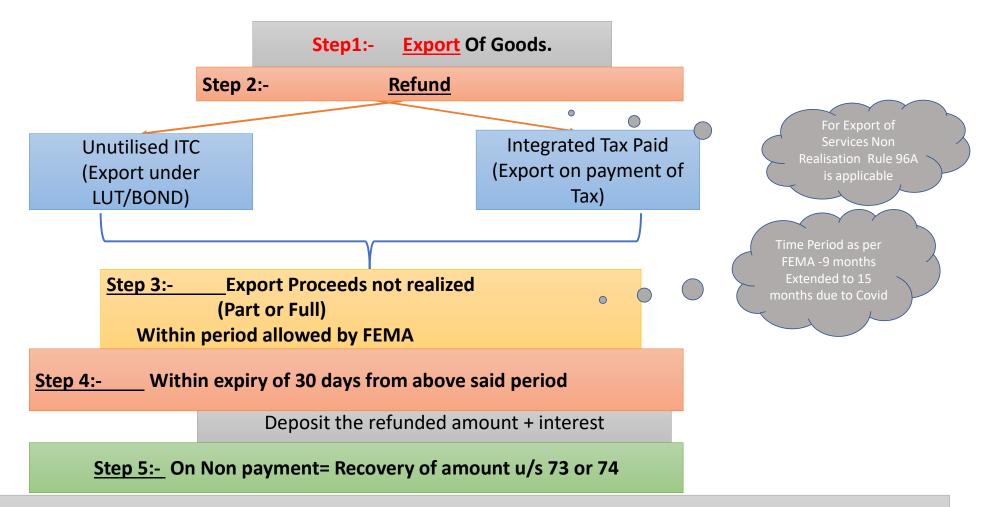

Editable

Note: (Option to fill Table 4B to 4E, net of credit/debit notes and amendments upto March returns in case of any difficulty in reporting separately)

Step 6:- Realisation of export proceeds after recovery of refund amount AND

evidence produced by applicant within three month from realization of sale proceeds

The Amount recovered be refunded

Refund of Deemed exports can be claimed either

#### By the recipient or

- An undertaking shall have to be furnished by him stating that refund has been claimed only for those invoices which have been detailed in statement 5B for the tax period for which refund is being claimed and that he has not availed input tax credit on such invoices.
- Procedure as laid down by circular is followed

#### By the supplier

Circular 14/14/2017

(Procedure (Form A &

Form B)

#### Only if recipient-

- · does not avail input tax credit; and
- Furnishes an undertaking to the effect that the supplier may claim the refund.

CA AANCHAL KAPOOR 9988692699