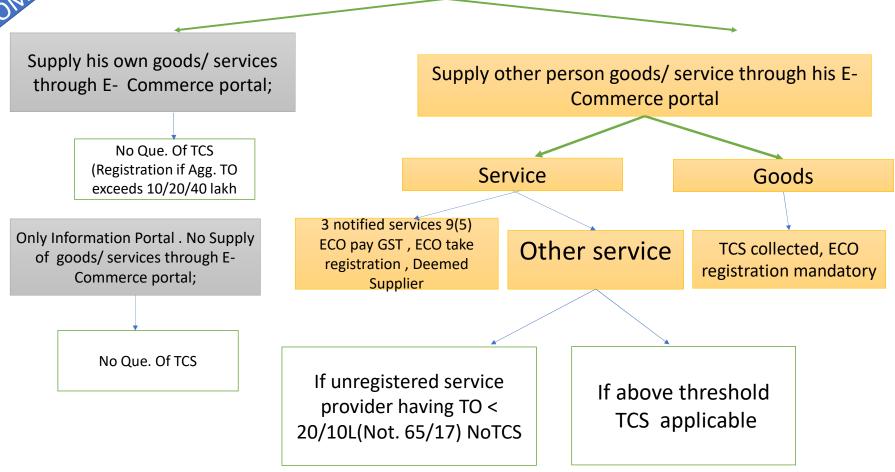

Sec 44(1) & Rule 80(1) GSTR 9 N.A.

Input Service Distributor Person paying tax u/s 51 or 52

(E-Com u/s 9(5) is required to file GSTR-9)

**CTP** 

Non Resident Taxable Person

OIDAR, Foreign Airlines Sec. 35(5) i.e audit N.A. to CG, SG, Local Authority whose BOA are subject to audit by CAG

Rule 80(1) Proviso Composition Sec 10 ------ Annual Return in GSTR-9A

Rule 80(2) Every <u>electronic commerce operator</u> required to collect <u>tax at source under section 52</u> shall furnish annual statement referred to in sub-section (5) of the said section in <u>FORM GSTR -9B</u>.