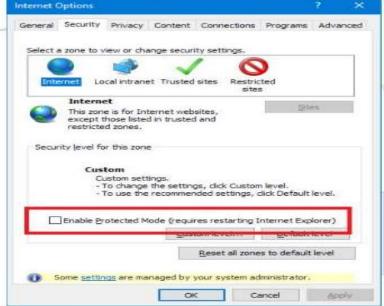

nce no specific column for identification of such adjustment is provided in the return form GSTR-3B, Hence we have to rely on the information furnished by the registered person.

  CA AANCHAL KAPOOR 9988692699

When you click on following button -



**SETTINGS** 

Do you face this error?



#### Solution -

- a. Please make sure that file "wsweb.html" is saved in the same folder where your 9C offline utility file is saved. This file you will find in GSTR\_9C\_Offline Utility zip file you download from GSTN portal.
- b. Make sure following security setting is disabled in "Internet Options" settings (If security settings remain enabled, Internet Explorer does not pass on success message to Excel, if "wsweb.html" is visible or not. Due to lack of this success message, excel generate error)



#### SOLUTION

- 1) Copy the Folder of GSTR-9C in fake path in C-Drive, then try to attach the Sign.
- 2) Verify all the files downloaded alongwith GSTR-9C offline utility is in same folder in which the Excel of GSTR-9C is saved.

CA AANCHAL KAPOOR 9988692699

### THANK YOU

#### Disclaimer

The views expressed are solely of the author and the content of this document is solely for information purpose and not to be construed as a professional advice. In cases where the reader has any legal issues, he/she must in all cases seek independent legal advice.

For GST updates please WHATS
APP
YOURNAME\_CITY
on 9988692699

BY:

CA AANCHAL ROHIT KAPOOR M. No. 9988692699, 9888069269

E-mail:aanchalkapoor\_ca@yahoo.com