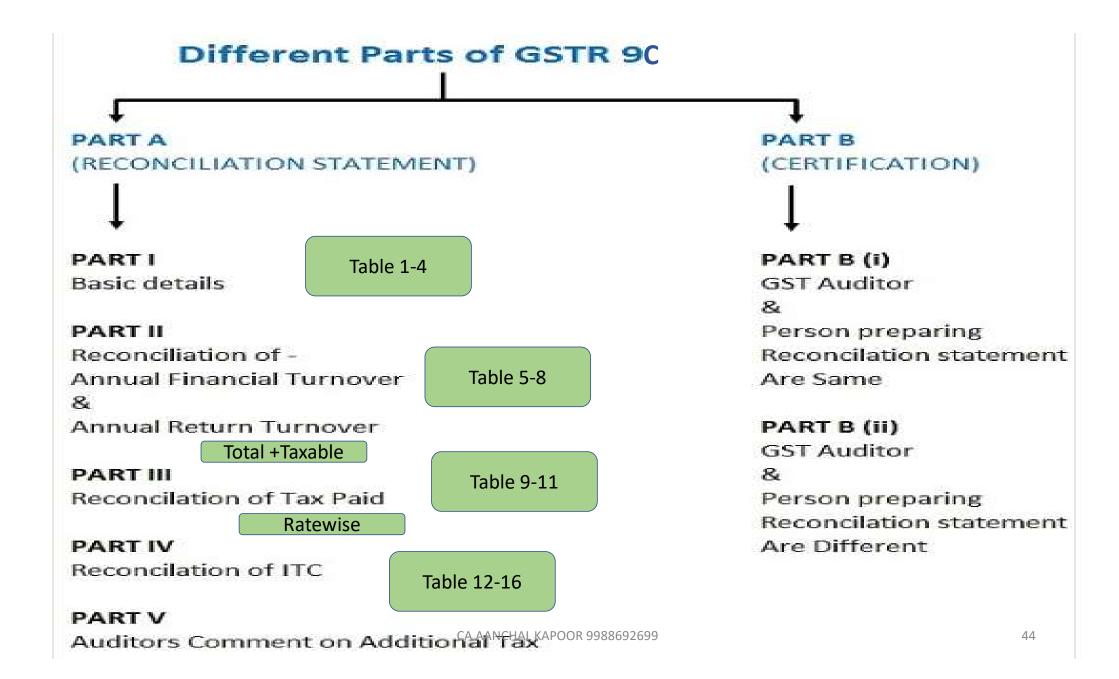

#### Format of GSTR 9C Home

### Format of GSTR 9C PT II (5)

### Format of GSTR 9C PT II(5)

| Sheet validation error    | Portal validation error |
|---------------------------|-------------------------|
|                           |                         |
|                           |                         |
|                           |                         |
|                           |                         |
|                           |                         |
|                           |                         |
|                           |                         |
|                           |                         |
| CA AANCHAL KAPOOR 9988692 | 699 47                  |