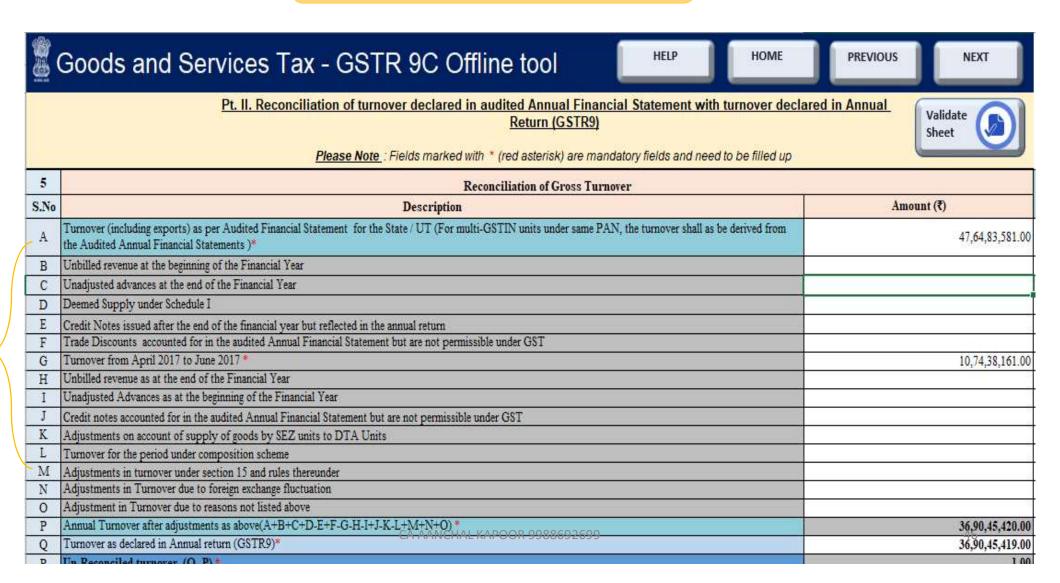

### Format of GSTR 9C PT II (5)

### Format of GSTR 9C PT II(5)

| Sheet validation error    | Portal validation error |
|---------------------------|-------------------------|
|                           |                         |
|                           |                         |
|                           |                         |
|                           |                         |
|                           |                         |
|                           |                         |
|                           |                         |
|                           |                         |
| CA AANCHAL KAPOOR 9988692 | 699 47                  |