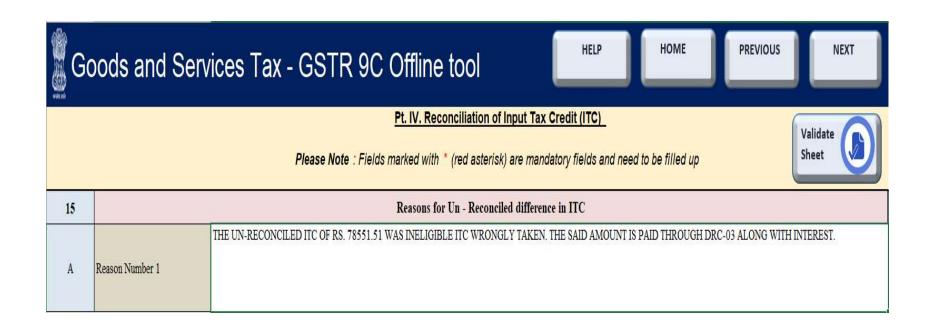

eligible ITC availed (A to Q)*                                                                                                     |                              |                         | 36,90,437.4                        |  |  |  |  |
| S    | ITC claimed in Annual Return (GSTR9)*                                                                                                              | CA AANCHAL KAPOOR 9988692699 |                         | <sup>56</sup> 37,68,989.00         |  |  |  |  |
| T    | Un-reconciled ITC (S-R)*                                                                                                                           |                              |                         | 78,551.51                          |  |  |  |  |

# Format of GSTR 9C PT IV (15)



## Format of GSTR 9C PT IV (16)



| 16   | Tax payable on un-reconciled difference in ITC (due to reasons specified in 13 & 15 above) |                    |  |  |  |  |
|------|--------------------------------------------------------------------------------------------|--------------------|--|--|--|--|
| S.No | Description                                                                                | Amount payable (₹) |  |  |  |  |
| A    | Central Tax                                                                                | 38,960.00          |  |  |  |  |
| В    | State tax /UT tax                                                                          | 38,960.00          |  |  |  |  |
| С    | Integrated Tax