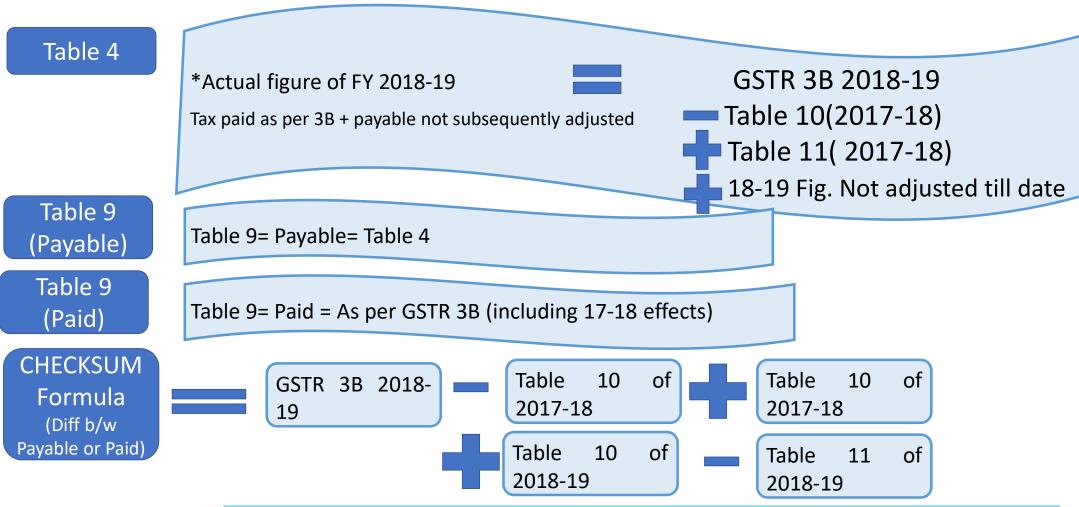

### OUTPUT Impact Table 4,9,10,11, 14

NOTE: As per above formula, Difference Rayable after above formula shall be paid by DRC-03. If Excess then one can apply Refund subject to condition of 2 years and Sec. 54 provisions.

### Example

Freezed figures :-

• GSTR 3B = 103000

• 2017-18 Table 10 = 5000

• 2017-18 Table 11= 2000

Gstr 3B upto Mar 100000 Actual

Table 11 Unadjusted

110000

May,19 7000

Table 10

July,19 3000

6000 Say, Comm.

|                                         |                             |                                                          |                                                                        |                                                       |                                                                      | Jay, Collill.                                                                  |
|-----------------------------------------|-----------------------------|----------------------------------------------------------|------------------------------------------------------------------------|-------------------------------------------------------|----------------------------------------------------------------------|--------------------------------------------------------------------------------|
| Particulars                             | 2018-19 Correctly shown     | 2018-19 Short shown in 3B corrected next year (Table 10) |                                                                        | 2018-19 Excess<br>shown in 3B<br>corrected (Table 11) | 2018-19 excess shown not corrected                                   | Combination of                                                                 |
| Actual output liability of 2018-19(BOA) | 100000                      | 108000                                                   | 108000                                                                 | 92000                                                 | 92000                                                                | 110000                                                                         |
| Table 4                                 | 100000                      | <b>100000</b> (103000-5000+2000)                         | 108000                                                                 | 100000                                                | 92000                                                                | 106000<br>(103000-5000+2000+6000)                                              |
| Table 9 Payable                         | 100000                      | 100000                                                   | 108000                                                                 | 100000                                                | 92000                                                                | 106000                                                                         |
| Table 9 paid                            | 103000                      | 103000                                                   | 103000                                                                 | 103000                                                | 103000                                                               | 103000                                                                         |
| Table 10 (18-19)                        | 0                           | 8000                                                     | 0                                                                      | 0                                                     | 0                                                                    | 7000                                                                           |
| Table 11 (18-19)                        | 0                           | 0                                                        | 0                                                                      | 8000                                                  | 0                                                                    | 3000                                                                           |
| Table 14 (18-19)                        | 0                           | 8000                                                     | 0                                                                      | 0                                                     | 0                                                                    | 4000                                                                           |
| DRC - 03                                | 0                           | 0                                                        | 8000                                                                   | 0                                                     | 0                                                                    | 6000                                                                           |
| RECO Table 9 payable = paid             | 103000-5000<br>+2000=100000 | (103000-<br>5000+2000)+8000<br>= 108000                  | (103000-<br>5000+2000)+0-0=<br>100000 ================================ | (103000-<br>5000+2000)+0-<br>8000= 92000<br>== 92000  | (103000-<br>5000+2000)+0+<br>0= 100000 ============================= | 103000-<br>5000+2000+700<br>0-3000=104000<br>================================= |