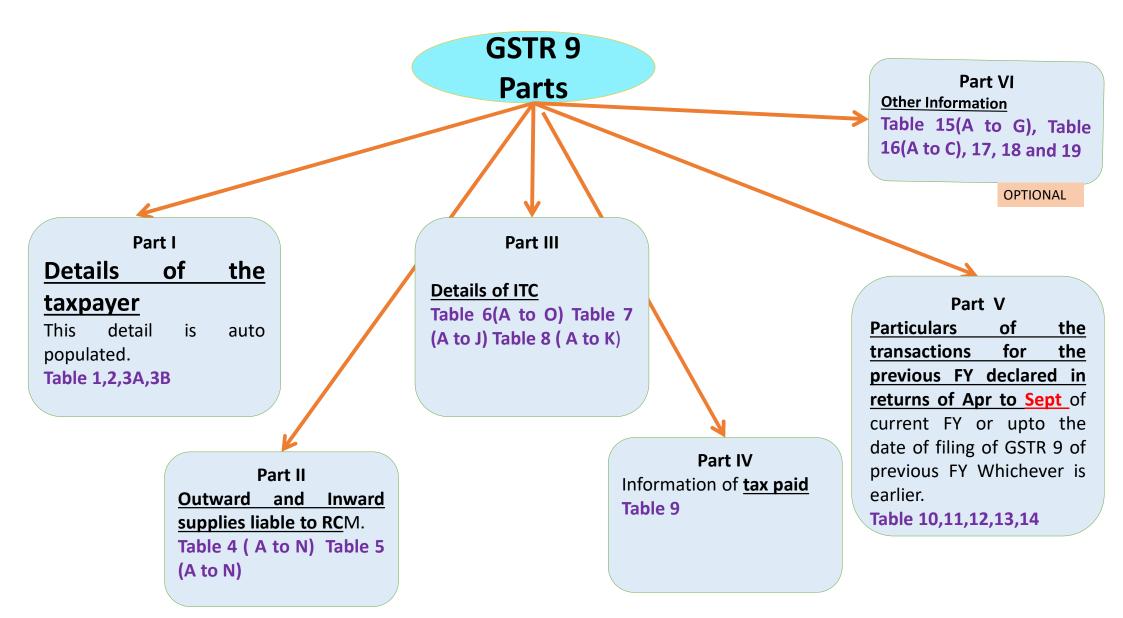

### Format of GSTR 9 PART I

|       | FORM GSTR-9 <sup>25 26</sup> |                         |  |  |  |  |  |  |
|-------|------------------------------|-------------------------|--|--|--|--|--|--|
|       | (See rule 80)                |                         |  |  |  |  |  |  |
|       | Annual Return                |                         |  |  |  |  |  |  |
| Pt. I | t. I Basic Details           |                         |  |  |  |  |  |  |
| 1     | Financial Year               | 2018-19                 |  |  |  |  |  |  |
| 2     | GSTIN                        |                         |  |  |  |  |  |  |
| 3A    | Legal Name                   | PAN Card Name( Eg. ABC) |  |  |  |  |  |  |
| 3B    | Trade Name (if any)          | ABC & Associates        |  |  |  |  |  |  |

### Format of GSTR 9 Part II

Data as per GSTR 3B till March, 2019 returns pertaining to 18-19 (Tax Paid)

Additional as per Books for 18-19 not

shown in 3B of any period.(Tax Payable)

Details of Outward and inward supplies made during Jai year (Amount in Rs. in all tables) Taxable Value Central Tax State Tax Integrated Tax Nature of Supplies Cess / UT Tax 2 3 4 5 6 Details of advances, inward and outward supplies made during the financial year on which tax is payable Α Supplies made to un-registered persons (B2C) (Net of Cr./Dr. Note & amendments upto March, 19 ) (B2CI + B2Cs) Supplies made to registered persons (including Supplies made through ECOM who are required to collect TCS.) (B2B) (Gross) Zero rated supply (Export) on payment of tax (except supplies to C SEZs) NN 48/2017 only goods Supply to SEZs on payment of tax D Ε Deemed Exports • not services Advances on which tax has been paid but invoice Only Unadjusted for Services(For invoices has not been issued (not covered under (A) to (E) issued forms part of Part 4A Above) above) Inward supplies on which tax is to be paid on G reverse charge basis CA AANCHAL KAPOOR 9988692699

### Format of GSTR 9 Part II

|   |                                                                 |             |             | 1 |
|---|-----------------------------------------------------------------|-------------|-------------|---|
| Н | Sub-total (A to G above)                                        |             |             |   |
|   |                                                                 |             |             |   |
| I | Cradit Notes issued in respect of transactions specified in (D) |             |             |   |
| 1 | Credit Notes issued in respect of transactions specified in (B) |             |             |   |
|   | to (E) above (-)                                                |             |             |   |
|   |                                                                 |             |             |   |
|   |                                                                 |             |             |   |
|   | Debit Notes issued in respect of transactions specified in (B)  |             |             |   |
| J | to (E) above (+)                                                |             |             |   |
| J |                                                                 |             |             |   |
|   |                                                                 |             |             |   |
| K | Supplies / tax declared through Amendments (+)                  |             |             |   |
|   | supplies, and accuracy and again antonomical ( )                |             |             |   |
|   |                                                                 | A mandman   | nte made    |   |
|   |                                                                 | Amendme     | ints made   |   |
| L | Supplies / tax reduced through Amendments (-)                   | upto 31.    | .03.2019    |   |
|   |                                                                 | returns cov |             |   |
|   |                                                                 |             | refed fiele |   |
| M | Sub-total (I to L above)                                        |             |             |   |
|   |                                                                 |             |             |   |
|   |                                                                 |             |             |   |
|   |                                                                 |             |             |   |
| N | Supplies and advances on which tax is to be paid (H +           |             |             |   |
|   | M) above                                                        |             |             |   |
|   | ,                                                               |             |             |   |
|   |                                                                 |             |             |   |
|   |                                                                 |             |             |   |

### Format of GSTR 9 Part II

| 5 | Details of Outward supplies made during the financial year on which          | ch tax is not payable                                                                            |  |  |  |  |  |
|---|------------------------------------------------------------------------------|--------------------------------------------------------------------------------------------------|--|--|--|--|--|
| A | Zero rated supply (Export) without payment of tax                            | Petrol, Alcohol,                                                                                 |  |  |  |  |  |
| В | Supply to SEZs without payment of tax                                        | Liquor(Non                                                                                       |  |  |  |  |  |
| С | Supplies on which tax is to be paid by the recipient on reverse charge basis | Taxable)                                                                                         |  |  |  |  |  |
| D | Exempted                                                                     |                                                                                                  |  |  |  |  |  |
| Е | Nil Rated                                                                    | Option of either separately report supplies as exempted, nil rated and non                       |  |  |  |  |  |
| F | Non-GST supply (includes 'no supply')                                        | GST supply or report consolidated information for all these three heads in the exempted row only |  |  |  |  |  |
| G | Sub-total (A to F above)                                                     |                                                                                                  |  |  |  |  |  |
| Н | Credit Notes issued in respect of transactions specified in A to F above (-) | Schedule III,                                                                                    |  |  |  |  |  |
| I | Debit Notes issued in respect of transactions specified in A to F above (+)  |                                                                                                  |  |  |  |  |  |
| J | Supplies declared through Amendments (+)                                     |                                                                                                  |  |  |  |  |  |
| K | Supplies reduced through Amendments (-)                                      |                                                                                                  |  |  |  |  |  |
| L | Sub-Total (H to K above)                                                     |                                                                                                  |  |  |  |  |  |
| M | Turnover on which tax is not to be paid (G + L above)                        |                                                                                                  |  |  |  |  |  |
| N | Total Turnover (including advances) (4N + 5M - 4G above)                     |                                                                                                  |  |  |  |  |  |
|   | CA AA                                                                        | NCHAL KAPOOR 9988692699 21                                                                       |  |  |  |  |  |

### Format of GSTR 9

Dart III

|                            |   | Description                                                                                                                                                                   | T                                                                                                                                          | Central Tax                                                                                                                               | State Tax                                          | Integrated Tax                     | 0                         |
|----------------------------|---|-------------------------------------------------------------------------------------------------------------------------------------------------------------------------------|--------------------------------------------------------------------------------------------------------------------------------------------|-------------------------------------------------------------------------------------------------------------------------------------------|----------------------------------------------------|------------------------------------|---------------------------|
|                            |   | Description                                                                                                                                                                   | Туре                                                                                                                                       |                                                                                                                                           | / UT Tax                                           |                                    | Cess                      |
|                            |   | 1                                                                                                                                                                             | 2                                                                                                                                          | 3                                                                                                                                         | 4                                                  | 5                                  | 6                         |
|                            | 6 | Details of ITC availed during the financial year                                                                                                                              |                                                                                                                                            |                                                                                                                                           |                                                    |                                    |                           |
|                            | A | Total amount of input tax cree through <b>FORM GSTR-3B</b> (sum total of Table 4A of FO                                                                                       |                                                                                                                                            | <auto></auto>                                                                                                                             | <auto> de figures pertaining</auto>                | <auto> s to FY 2017-18 paid</auto> | <auto> in 2018-19)</auto> |
| April,<br>2018             | В | Inward supplies (other than imports and inward supplies liable to reverse charge but includes services received from SEZs)                                                    | Option to either report the breakup of input tax credit a inputs, capital goods and input services or report entire ITC in Inputs row only |                                                                                                                                           |                                                    |                                    |                           |
| to<br>Mar,<br>2019<br>data | С | Inward supplies received from unregistered persons liable to reverse charge (other than B above) on which tax is paid & ITC availed                                           | Capital<br>Goods<br>Input                                                                                                                  | _ <del>*</del>                                                                                                                            | ther report the b<br>al goods and in<br>s row only | •                                  |                           |
|                            | D | Inward supplies received from registered persons liable to reverse charge (other than B above) on which tax is paid and ITC availed                                           | inputs, capita                                                                                                                             | Option to either report the breakup of input tax credit as puts, capital goods and input services or report entire IC in Inputs row only. |                                                    |                                    |                           |
|                            | E | Import of goods (including supplies from SEZs)  ( All credit of IGST paid at time of imports between April 2018 to Sept 2019 may be declared here)(Press release 3 July 2019) |                                                                                                                                            | 2699                                                                                                                                      |                                                    |                                    | 23                        |

### Format of GSTR 9 Part III

| G | Input Tax credit received from ISD                                           |               |               |                   |       |
|---|------------------------------------------------------------------------------|---------------|---------------|-------------------|-------|
| Н | Amount of ITC reclaimed (other than B above) under the provisions of the Act |               |               |                   |       |
| I | Sub-total (B to H above)                                                     |               |               |                   |       |
| J | Difference (I – A above)                                                     | Ideally shoul | ld be ZERO as | s B to H is as pe | er 3B |
| K | Transition Credit through TRAN-I (including revisions if any)                | _             |               |                   |       |
| L | Transition Credit through TRAN-II                                            |               |               |                   |       |
| М | Any other ITC availed but not specified above                                | •             | ITC 01        | , ITC 02,         |       |
| N | Sub-total (K to M above)                                                     |               |               |                   |       |
| 0 | Total ITC availed (I + N above)                                              |               |               |                   |       |

### Format of GSTR 9 Part III

Mere ineligible credits shown in Table 4D of GSTR 3B will be shown. Because no effect 3B/ in Credit ledger

| • [        | 7 | Details of ITC Reversed and Ineligible ITC for the financial year                      |                                                                                               |
|------------|---|----------------------------------------------------------------------------------------|-----------------------------------------------------------------------------------------------|
| •          | Α | As per Rule 37 ( <b>16(2)- 180 days</b> )                                              |                                                                                               |
|            | В | As per Rule 39 ( ISD- Negative apportionment)                                          |                                                                                               |
|            | С | As per Rule 42 (Prop. Reversal of credit-input)                                        | Option to either fill information on reversals                                                |
|            | D | As per Rule 43 (Prop. Reversal of credit- Capital Goods                                | separately in table 7A to 7E or report the entire amount of reversal under table 7H only.     |
|            | E | As per section 17(5) ( Blocked Credit)                                                 | However reversal on account of Trans-1 Credit(<br>Table 7F) and Trans- 2( Table 7G) are to be |
|            | F | Reversal of TRAN-I credit                                                              | mandatorily reported)                                                                         |
|            | G | Reversal of TRAN-II credit                                                             |                                                                                               |
|            | Н | Other reversals (pl. specify) Rule 38( Banking),Rule 44 ( Special circumstances),ITC03 |                                                                                               |
|            | I | Total ITC Reversed (Sum of A to H above)                                               |                                                                                               |
| <u>ا</u> ا | J | Net ITC Available for Utilization (6O – 7I)                                            |                                                                                               |

### Format of GSTR 9 Part III

ITC reclaimed

| 8 | Other ITC related information                                                                                                                                                                                              |                 |                           |                                  |                |
|---|----------------------------------------------------------------------------------------------------------------------------------------------------------------------------------------------------------------------------|-----------------|---------------------------|----------------------------------|----------------|
| Α | ITC as per GSTR-2A (Table 3 & 5 thereof) •                                                                                                                                                                                 | GSTR 2A si      | <mark>hall be auto</mark> | populated in the                 | nis table. the |
| В | ITC as per sum total of 6(B) and 6(H) above                                                                                                                                                                                |                 |                           | ave an option to able 8A to 8D d | 1              |
| С | For FY 2018-19, ITC on inward supplies (other than imports and inward supplies liable to reverse charge but includes services received from SEZs) received during 2018-19 but availed during April 2019 to September 2019] |                 | in FORM                   | GSTR-9C (with                    | J C ,          |
| D | Difference [A-(B+C)]                                                                                                                                                                                                       |                 |                           |                                  |                |
| Е | ITC available but not availed                                                                                                                                                                                              |                 |                           |                                  |                |
| F | ITC available but ineligible                                                                                                                                                                                               | Eg. Car, insura | nce                       |                                  |                |
| G | IGST paid on import of goods (including supplies from SEZ) (Becoz not part of GSTR 2A)                                                                                                                                     |                 |                           |                                  |                |
| Н | IGST credit availed on import of goods (as per <b>6(E)</b> above) (No adjustments of effects pertaining to FY 2018-19 made after March 2019 given)(press release dated 03.07.2019)                                         | <auto></auto>   |                           |                                  |                |
| 1 | Difference (G-H)                                                                                                                                                                                                           |                 |                           |                                  |                |
| J | ITC available but not availed on import of goods (Equal to I)                                                                                                                                                              |                 |                           |                                  |                |
| K | Total ITC to be lapsed in current financial year (E + F + J)                                                                                                                                                               | <auto></auto>   | <auto></auto>             | <auto></auto>                    | <auto></auto>  |

### Format of GSTR 9 Part IV

| Pt. IV | Details of tax paid as declared in returns filed | during the financia            | l year      |                  |                       |                                                       |      |  |
|--------|--------------------------------------------------|--------------------------------|-------------|------------------|-----------------------|-------------------------------------------------------|------|--|
| 9      | Description                                      | ,                              | Alama mala  | Paid through ITC |                       |                                                       |      |  |
|        |                                                  |                                |             | Central Tax      | State Tax<br>/ UT Tax | Integrated Tax                                        | Cess |  |
|        | 1                                                | 2                              | 3           | 4                | 5                     | 6                                                     | 7    |  |
|        | Integrated Tax                                   |                                |             |                  |                       |                                                       |      |  |
|        | Central Tax                                      |                                |             |                  |                       |                                                       |      |  |
|        | State/UT Tax                                     | Matches with Table 4           |             |                  |                       |                                                       |      |  |
|        | Cess                                             | (Actual liability for 2018-19) |             | AS I             | PER 3B's upto M       | March, 19                                             |      |  |
|        | Interest                                         | (Editable)                     |             |                  | (Non-Editable         | (Non-Editable) ertaining to FY 2017-18 paid in 2018-1 |      |  |
|        | Late fee                                         |                                | (It will in | clude figures    | No.                   |                                                       |      |  |
|        | Penalty                                          |                                |             |                  |                       |                                                       |      |  |
|        | Other                                            |                                |             |                  |                       |                                                       |      |  |

### Format of GSTR 9 Part V

Invoices, Debit or Credit Notes

|            | Pt. V | Particulars of the transactions for the FY 2                                                                      | 2018-19 decla    | red in returns b                                        | etween Apri           | l 2019 till Septer | mber 201 |  |
|------------|-------|-------------------------------------------------------------------------------------------------------------------|------------------|---------------------------------------------------------|-----------------------|--------------------|----------|--|
|            |       | Description                                                                                                       | Taxable<br>Value | Central Tax                                             | State Tax<br>/ UT Tax | Integrated Tax     | Cess     |  |
|            |       | 1                                                                                                                 | 2                | 3                                                       | 4                     | 5                  | 6        |  |
| iability + | 10    | Supplies / tax declared through Amendments (+) (net of debit notes)                                               |                  |                                                         |                       |                    |          |  |
| iability - | 11    | Supplies / tax reduced through Amendments (-) (net of credit notes)  In Online window this point is added between |                  |                                                         |                       |                    |          |  |
| ITC -      | 12    | Reversal of ITC availed during previous financial year  Pt. No. 13 & 14  Total Turnover( 5N +10-  11)             | Pagistar         | ad nargan ha                                            | s the ention          | not to fill thi    | a tabla  |  |
| ITC +      | 13    | ITC availed for the previous mancial year                                                                         | Register         | Registered person has the option not to fill this table |                       |                    |          |  |
|            | 14    | Differential tax paid on account of declaration in 10 & 11 above                                                  |                  |                                                         |                       |                    |          |  |
|            |       | Description                                                                                                       |                  | Payable                                                 |                       |                    | d        |  |
|            |       | 1                                                                                                                 |                  | 2                                                       |                       |                    | 3        |  |
|            |       | Integrated Tax                                                                                                    |                  |                                                         |                       |                    |          |  |
|            |       | Central Tax                                                                                                       |                  | As per abov                                             | e Table 10 &          |                    |          |  |
|            |       | State/UT Tax                                                                                                      |                  |                                                         |                       |                    |          |  |
|            |       | Cess                                                                                                              |                  |                                                         |                       |                    |          |  |
|            |       | Interest                                                                                                          |                  |                                                         |                       |                    |          |  |

### Format of GSTR 9 Part VI

| Pt. VI | Other Information                      |                 |                       |                 |      |          |         |                     |
|--------|----------------------------------------|-----------------|-----------------------|-----------------|------|----------|---------|---------------------|
| 15     | Particulars of Dema                    | nds and Refunds |                       |                 | _    |          |         |                     |
|        | Details                                | Central Tax     | State Tax<br>/ UT Tax | Integrate d Tax | Cess | Interest | Penalty | Late Fee<br>/Others |
|        | 1                                      | 2               | 3                     | 4               | 5    |          |         |                     |
| А      | Total Refund<br>claimed                |                 |                       |                 |      |          |         |                     |
| В      | Total Refund sanctioned                |                 |                       |                 |      |          |         |                     |
| С      | Total Refund<br>Rejected               |                 |                       |                 | •    |          | 1       |                     |
| D      | Total<br>Refund Pending                |                 |                       | Op              | t10  | na       |         |                     |
| E      | Total demand of taxes                  | -               |                       | <b>.</b>        |      |          |         |                     |
| F      | Total taxes paid in respect of E above |                 |                       |                 |      |          |         |                     |
| G      | Total demands pending out of E above   | 5               |                       |                 |      |          |         |                     |

### Format of GSTR 9 Part VI

All Optional

| 16          | Information on sup                           | plies received from | n composition taxp  | ayers, deemed s  | upply under                                        |                       |                |      |   |
|-------------|----------------------------------------------|---------------------|---------------------|------------------|----------------------------------------------------|-----------------------|----------------|------|---|
|             | section 143 and goods sent on approval basis |                     |                     |                  |                                                    |                       |                |      |   |
|             | Details                                      |                     |                     | Taxable Value    | Central Tax                                        | State Tax<br>/ UT Tax | Integrated Tax | Cess |   |
|             |                                              | 1                   |                     | 2                | 3                                                  | 4                     | 5              |      | 6 |
| Α           | Supplies received from Composition taxpayers |                     |                     |                  | Non editable as comp. taxpayer does not charge tax |                       |                |      |   |
| В           | Deemed supply un                             |                     |                     |                  |                                                    |                       |                |      |   |
| С           | Goods sent on appr                           |                     |                     |                  |                                                    |                       |                |      |   |
| 17          | HSN Wise Summary                             | of outward suppli   | es ( Turnover Crite | eria applicable) | <u>'</u>                                           |                       |                |      |   |
| HSN<br>Code | UQC                                          | Total Quantity      | Taxable Value       | Rate of Tax      | Central Tax                                        | State Tax<br>/ UT Tax | Integrated Tax | Cess |   |
| 1           | 2                                            | 3                   | 4                   | 5                | 6                                                  | 7                     | 8              |      | 9 |
| 18          | HSN Wise Summary                             | of Inward supplie   | s ( Turnover Criter | ia applicable)   |                                                    |                       |                |      |   |
| HSN<br>Code | UQC                                          | Total Quantity      | Taxable Value       | Rate of Tax      | Central Tax                                        | State Tax<br>/ UT Tax | Integrated Tax | Cess |   |
| 1           | 2                                            | 3                   | 4                   | 5                | 6                                                  | 7                     | 8              |      | 9 |
| 40          | 1 040 600 000 000 000                        | dusid (Doutsiaises  | CCTD O              |                  |                                                    |                       |                |      |   |
| 19          | Late fee payable an                          | 5 11                |                     |                  | • 1                                                |                       |                |      |   |
|             | Description                                  |                     |                     |                  | ,                                                  |                       | aid            |      |   |
|             | 1 2 3                                        |                     |                     |                  |                                                    |                       |                |      |   |
| A           | Central Tax CA AANCHAL KAPOOR 9988692699 30  |                     |                     |                  |                                                    |                       |                |      |   |
| В           | State Tax                                    |                     |                     |                  |                                                    |                       |                |      |   |