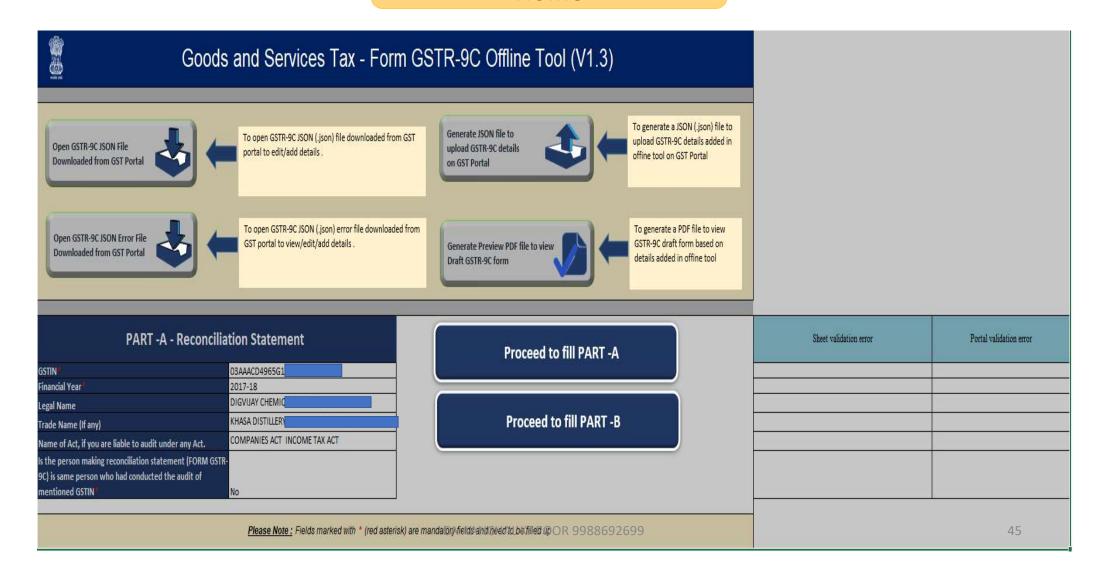

#### Format of GSTR 9C Home

### Format of GSTR 9C PT II (5)

### Format of GSTR 9C PT II(5)

| Sheet validation error    | Portal validation error |
|---------------------------|-------------------------|
|                           |                         |
|                           |                         |
|                           |                         |
|                           |                         |
|                           |                         |
|                           |                         |
|                           |                         |
|                           |                         |
| CA AANCHAL KAPOOR 9988692 | 699 47                  |